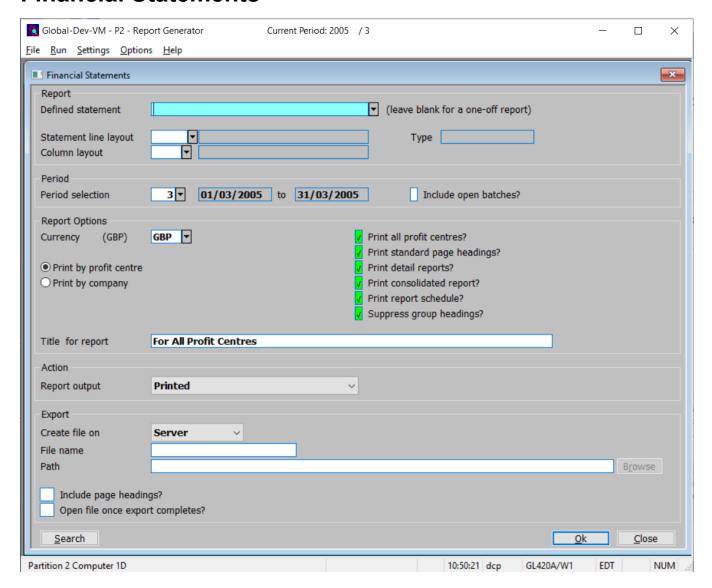

## **Financial Statements**

Include open batches?

Set this to include fully balanced open batches in the report. This allows provisional statements to be produced without the need to close all batches.

| Author  | Dan.Penfold@kerridgecs.com |        |
|---------|----------------------------|--------|
| Project | ZG60_000247.docx           |        |
| Version | 1.0                        | 2 of 2 |