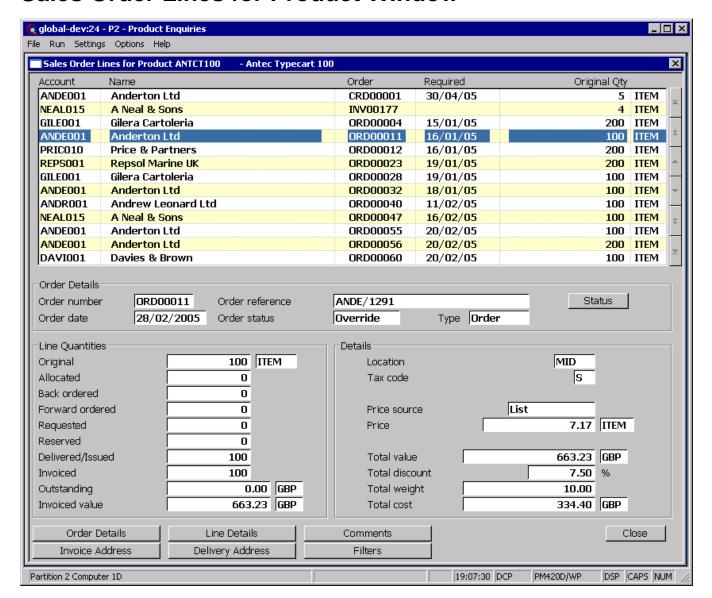

## Sales Order Lines for Product Window

**Purpose** 

This window lists sales order lines (that have not been archived) for the currently selected product. The order lines can then be filtered to provide user specific enquiries.

#### The buttons are:

**Filters** This prompts the user for criteria used to limit the order lines that are

included in the list.

**Order Details** This displays details for the order.

**Invoice Address** This displays the invoice address for the order.

**Delivery Address** This displays the delivery address for the order.

**Line Details** This displays further details for the order line.

**Comments** This displays the comments entered for the order line.

**Close** This exits the window.

| Author  | DCP             |        |
|---------|-----------------|--------|
| Project | ZM60_000235.doc |        |
| Version | 1.0             | 6 of 8 |