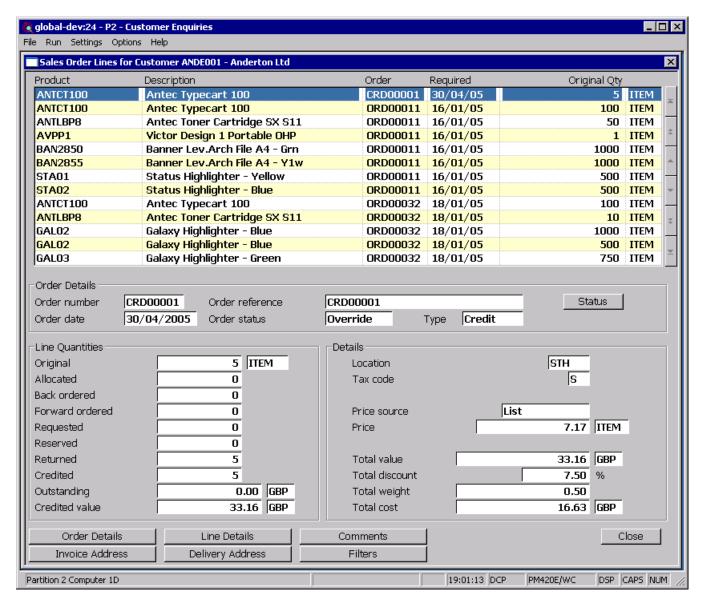

## Sales Order Lines for Customer Window

**Purpose** 

This window lists sales order lines (that have not been archived) for the currently selected customer. The order lines can then be filtered to provide user specific enquiries.

#### The buttons are:

Filters This prompts the user for criteria used to limit the order lines that are

included in the list.

**Order Details** This displays details for the order.

**Invoice Address** This displays the invoice address for the order.

**Delivery Address** This displays the delivery address for the order.

**Line Details** This displays further details for the order line.

**Comments** This displays the comments entered for the order line.

**Close** This exits the window.

| Author  | DCP             |        |
|---------|-----------------|--------|
| Project | ZM60_000235.doc |        |
| Version | 1.0             | 5 of 8 |