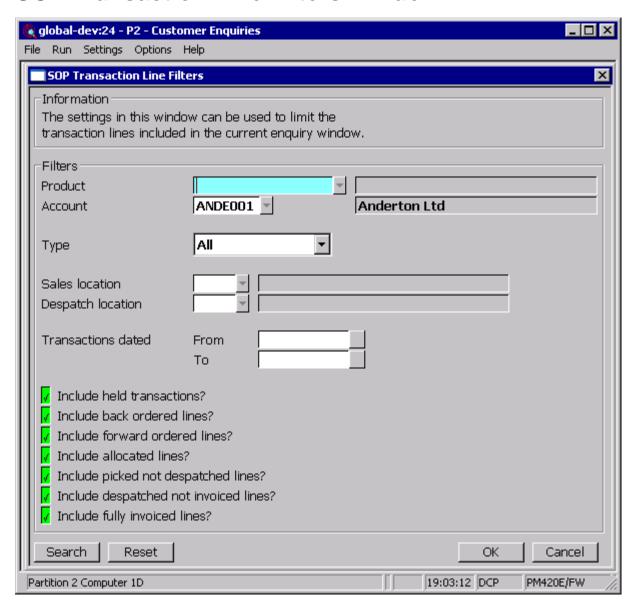

## **SOP Transaction Line Filters Window**

**Purpose** The settings in this window can be used to limit the SOP transaction lines displayed in the current enquiry window.

#### The prompts are:

**Product** (Only if viewing order lines for a selected customer) Only lines for the

selected product will be displayed, to display order lines for all products

leave this blank. A look-up is available.

Customer (Only if viewing order lines for a selected product) Only lines for the

selected customer will be displayed, to display order lines for all

customers leave this blank. A look-up is available.

| Author  | DCP             |        |
|---------|-----------------|--------|
| Project | ZM60_000235.doc |        |
| Version | 1.0             | 7 of 8 |

**Type** This controls the type of transaction lines displayed. The settings are:

All

Sales Order

Back-to-Back

Call-off

Scheduled

Invoice

Credit note

Direct

Quotation

**Sales location** (Multiple location systems only) Only lines for the selected sales location

will be displayed, to display lines for all sales locations leave this blank.

A look-up is available.

**Despatch location** (Multiple location systems only) Only lines for the selected despatch

location will be displayed, to display lines for all despatch locations leave

this blank. A look-up is available.

Transactions dated (from/to)

Transactions dated within the specified range are included in the list. Both

the 'from' date and the 'to' date can be left blank to signify that a date

check is not required.

Include held transactions?

When set lines for held transactions are included in the list.

Include back ordered lines?

When set lines with a back ordered quantity are included in the list.

Include forward ordered lines?

When set lines with a forward ordered quantity are included in the list.

Include allocated

lines?

When set lines with an allocated quantity that has not been picked are

included in the list.

Include picked not despatched lines?

When set lines with a picked quantity are included in the list.

Include despatched not invoiced lines?

When set lines with a despatched quantity are included in the list.

Invoiced lines?

When set fully invoiced lines are included in the list.

The buttons are:

**Search** (*Where available*) Provides a look-up for the current item.

**Reset** This resets all items to their initial defaults.

**OK** This exits the window and applies the selections made to the current

enquiry window.

**Cancel** This exits the window without applying any of the selections made.

| Author  | DCP             |        |
|---------|-----------------|--------|
| Project | ZM60_000235.doc |        |
| Version | 1.0             | 8 of 8 |