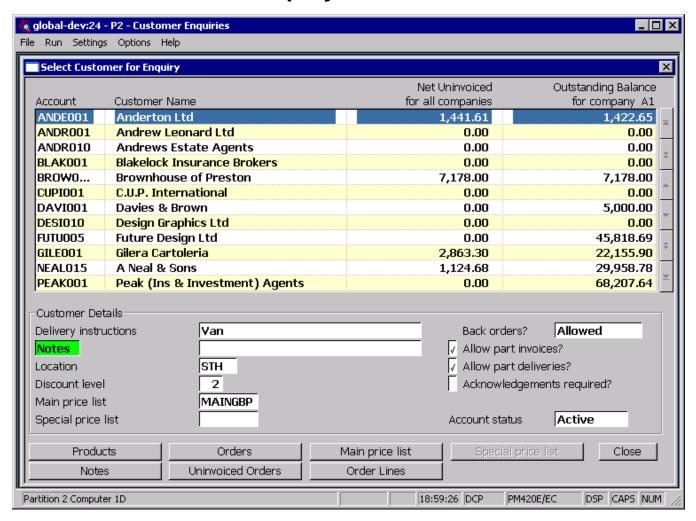

# **Select Customer for Enquiry**

**Order Lines** Select this to view order lines (that have not been archived) for the customer.

| Author  | DCP             |        |
|---------|-----------------|--------|
| Project | ZM60_000235.doc |        |
| Version | 1.0             | 3 of 8 |