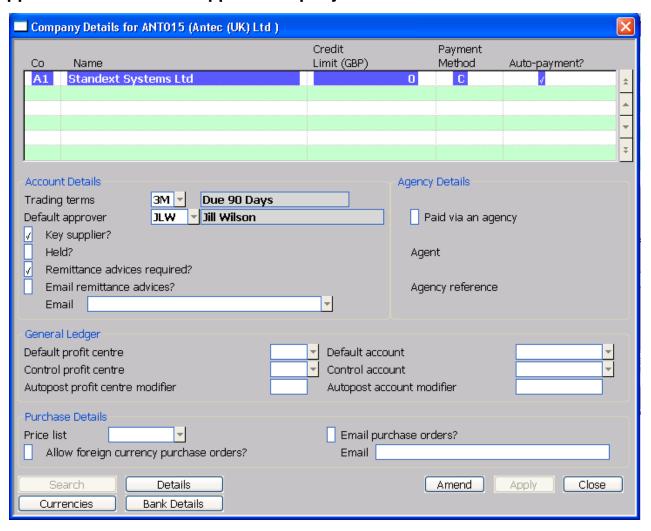

## INTRODUCTION

This service pack provides the ability to specify a default approver for suppliers which is used when logged invoices are entered.

Creditors Ledger Supplier Maintenance (company details) has been updated to include a new option labelled 'Default approver'. This is used when logged invoices are entered for the supplier.

## Supplier Maintenance - Supplier/Company Details

**Default approver** 

This is used to specify a default approver to be used when new logged invoices are raised for the supplier. A search is available.