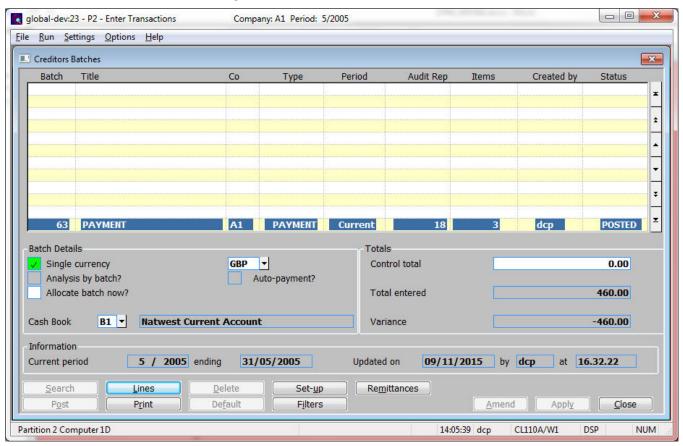

### **CL Transaction Entry – Creditors Batches**

#### Buttons:

**Remittances** (Available for posted payments) Press this to produce remittance advices for the current batch.

**Note** If any of the payments in the batch have an unallocated amount this is assumed to be a payment on account when the remittances are produced.