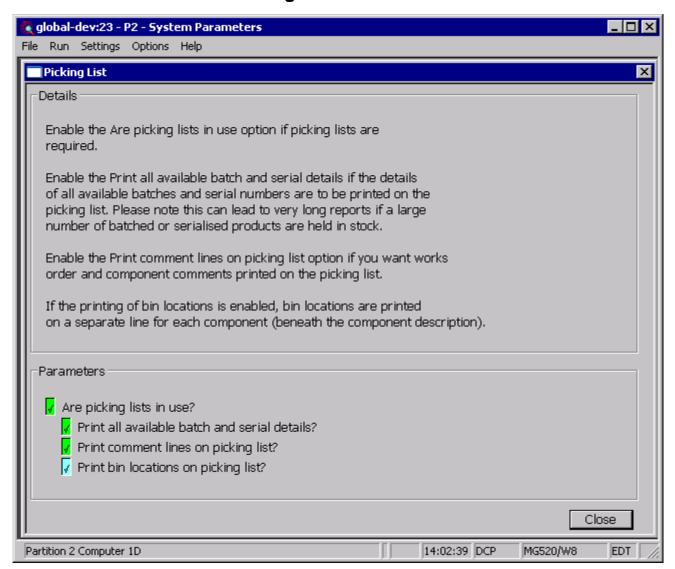

#### INTRODUCTION

This service pack provides the ability to print bin locations on the picking list.

The changes introduce a new setting within Manufacturer System Parameters (Picking List) labelled 'Print bin locations on picking list'. When set the bin location is printed for each component on a separate line (beneath the component description).

#### Manufacturer Parameters - Picking List

### Print bin locations on picking list

When set picking list print includes the bin location for each component on a separate line (beneath the component description). When batch or serial number details are printed the bin location is included on the same