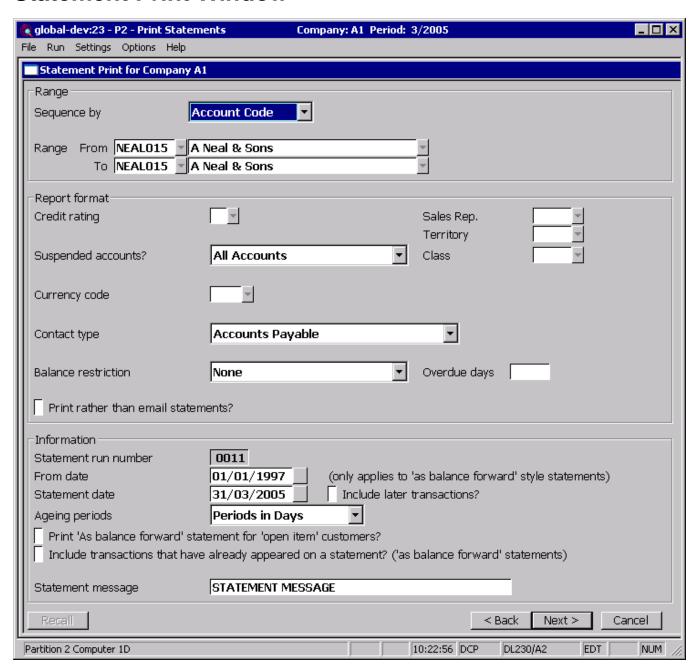

### **Statement Print Window**

**Ageing Periods** 

Select either Calendar Month or the standard ageing period type set for your system (i.e. Financial Periods or Periods in Days).

Note

In system parameters the ageing periods are set as either the financial periods or a fixed number of days, 1-30 for period 1, 31-60 for period 2 etc. When printing statements you can select either the type of ageing specified in System Parameters or ageing by calendar month.

| Author  | DCP             |        |
|---------|-----------------|--------|
| Project | ZD60_000231.doc |        |
| Version | 1.0             | 3 of 4 |