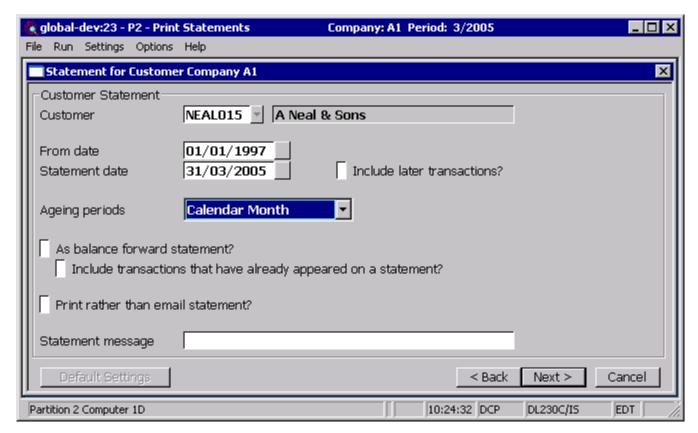

# **Statement for Customer Window**

#### **Ageing Periods**

Select either Calendar Month or the standard ageing period type set for your system (i.e. Financial Periods or Periods in Days).

#### Note

In system parameters the ageing periods are set as either the financial periods or a fixed number of days, 1-30 for period 1, 31-60 for period 2 etc. When printing statements you can select either the type of ageing specified in System Parameters or ageing by calendar month.