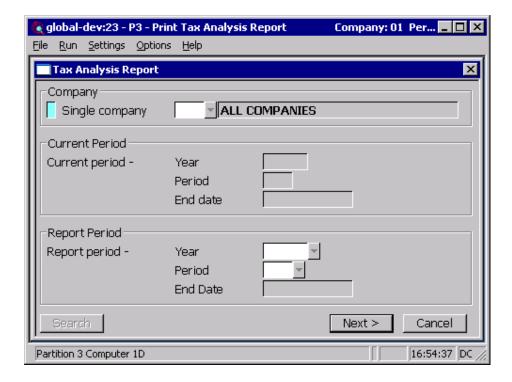

### **DL Tax Analysis Report Window**

This window appears when you select Print Tax Analysis Report from the End of Period Processing Menu

#### **Purpose**

The tax analysis report prints details of the tax analysis for the selected period. As each period is closed the report should be printed and filed as a record of the tax analysis for the period. This window enables you to enter the selection options for the tax analysis report.

#### The prompts are:

Company Enter the code of the company you want to run the report for. If all

companies are in the same financial period, you can leave the prompt

blank to run the report for all companies. A search is available.

Current year, period and end date

(Display only.) Details of the current year and period are displayed here.

Report year and period

Specify the year and period for which the report should be printed (or reprinted) this defaults to the current year and period. A search is available. Once a year and period have been selected its end date is then

displayed. Future periods cannot be selected.

Note

When reprinting reports for previous periods, only periods for which transaction history has been retained can be selected.

Summary or detailed report

You can select to print either a summary or detailed report at the report options window. Summary reports show totals by company and tax code.