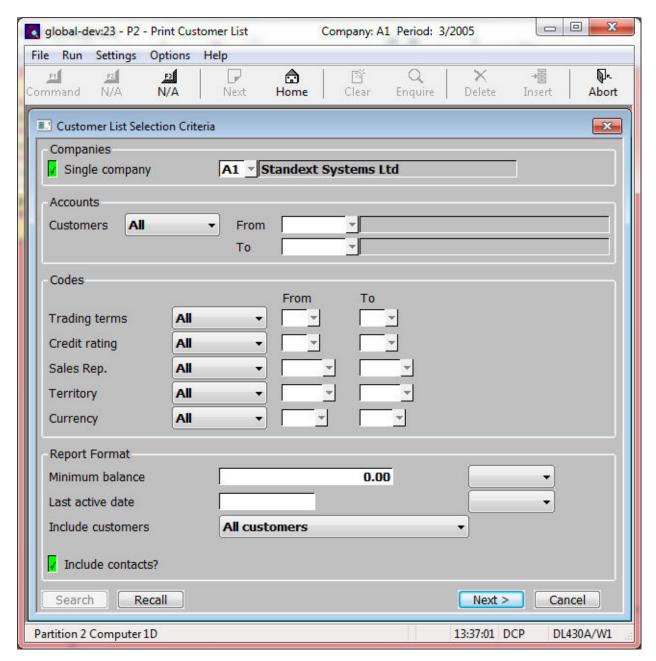

## **Customer List Window**

**Territory (from...to)** Set these to limit the customers included to those for a single or range of territories.

| Author  | DCP              |        |
|---------|------------------|--------|
| Project | ZD60_000322.docx |        |
| Version | 1.0              | 3 of 4 |