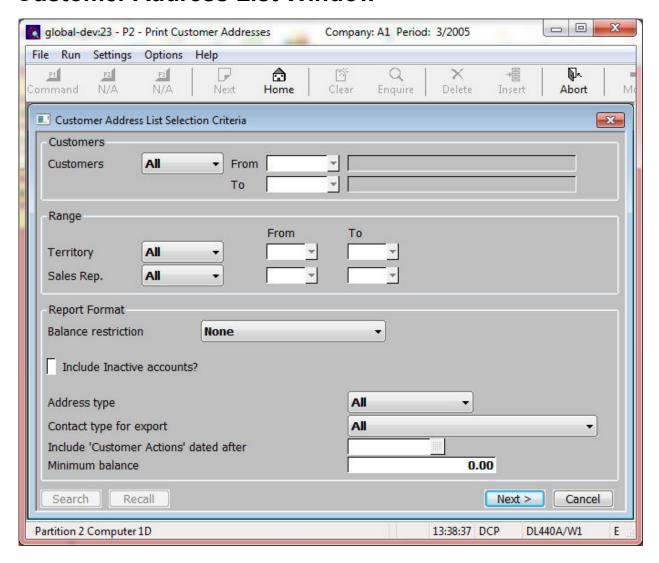

# **Customer Address List Window**

**Territory (from...to)** Set these to limit the customers included to those for a single or range of territories.

**Sales Rep (from...to)** Set these to limit the customers included to those for a single or range of sales representatives.