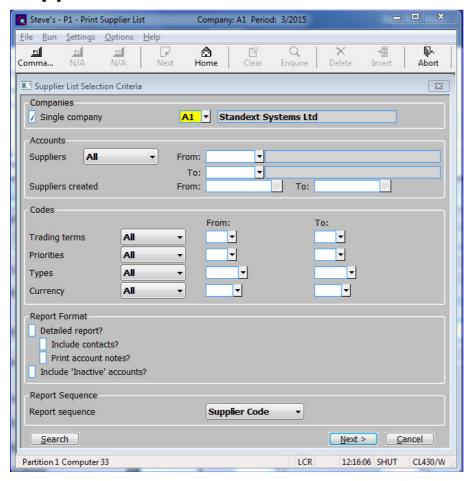

## **Supplier List – Selection Criteria Window**

#### **Companies**

**Single Company** 

(Multi-company systems only.)  $\checkmark$  to restrict report to a specific company. Leave blank for all companies.

Company

(Only if Single Company report Selected.) Enter the code of the required company. A [Search] pop-up enquiry is available.

#### **Accounts**

**Suppliers** Select from a drop down menu:

- All Select all supplier accounts.
- **Single** Restrict report to a single supplier.
- Range Restrict report to a range of suppliers.

**From:** (Only for a 'Single' or 'Range' of suppliers) – Select the first or only supplier to be included in the report. A [Search] pop-up enquiry is available.

**To:** (Only for a 'Range' of supplier) – Select the last supplier to be included in the report. A [Search] pop-up enquiry is available.

## Suppliers created From:

(Not for a single supplier) – Set this to limit the report to include accounts created after this date. Leave blank to select from earliest.

**To:** (*Not for a single supplier*) – Set this to limit the report to include accounts created before this date. Leave blank for no end date.

#### Codes

#### **Trading terms**

Restrict the selection to suppliers with particular trading terms. Select from a drop down menu:

- All Select all trading terms.
- **Single** Restrict report to a single trading term.
- Range Restrict report to a range of trading terms.

**From:** (Only for a 'Single' or 'Range' of trading terms) – Select the first or only trading term to be included in the report. A [Search] pop-up enquiry is available.

**To:** (Only for a 'Range' of trading terms) – Select the last trading term to be included in the report. A [Search] pop-up enquiry is available.

#### **Priorities**

Restrict the selection to suppliers with particular priority codes. Select from a drop down menu:

- All Select all priorities.
- **Single** Restrict report to a single priority.
- Range Restrict report to a range of priorities.

**From:** (Only for a 'Single' or 'Range' of priorities) – Select the first or only priority to be included in the report. A [Search] pop-up enquiry is available.

**To:** (Only for a 'Range' of priorities) – Select the last priority to be included in the report. A [Search] pop-up enquiry is available.

**Types.** Restrict the selection to suppliers of particular supplier types. Select from a drop down menu:

- All Select all supplier types.
- Single Restrict report to a single supplier type.
- Range Restrict report to a range of supplier types.

**From:** (Only for a 'Single' or 'Range' of supplier types) – Select the first or only supplier type to be included in the report. A [Search] pop-up enquiry is available.

**To:** (Only for a 'Range' of supplier types) – Select the last supplier type to be included in the report. A [Search] pop-up enquiry is available.

Currency

Restrict the selection to suppliers by trading currencies. Select from a drop down menu:

- All Select all currencies.
- **Single** Restrict report to a single currency.
- Range Restrict report to a range of currencies.

From:

(Only for a 'Single' or 'Range' of currencies) – Select the first or only currency to be included in the report. A [Search] pop-up enquiry is available.

To:

(Only for a 'Range' of currencies) – Select the last currency to be included in the report. A [Search] pop-up enquiry is available.

#### **Report Format**

**Detailed report?** 

✓ to print the detailed report or leave blank for the summary report.

Please Note

The summary report consists of one line per supplier (If contacts are included then these are in addition to the single line of information). The detailed version also shows additional information including the payment address and bank details.

Include contacts?

(Only if the detailed report is selected.) –  $\checkmark$  to include contact information in the report. All contacts for the suppliers are printed.

Print account notes?

(Only if the detailed report is selected).  $-\checkmark$  to include supplier account notes on the report.

Include 'Inactive' accounts?

✓ to include accounts with a status of 'Inactive', otherwise restrict report to those accounts with a status of 'Active'

#### **Report Sequence**

#### Report sequence

This menu enables you to select the sequence of the details which are to be printed. Select from a drop down menu:

- Supplier Code.
- Supplier Name.
- Priority.
- Trading Terms (Only for single company reports).
- Currency (Not available for single currency sites).