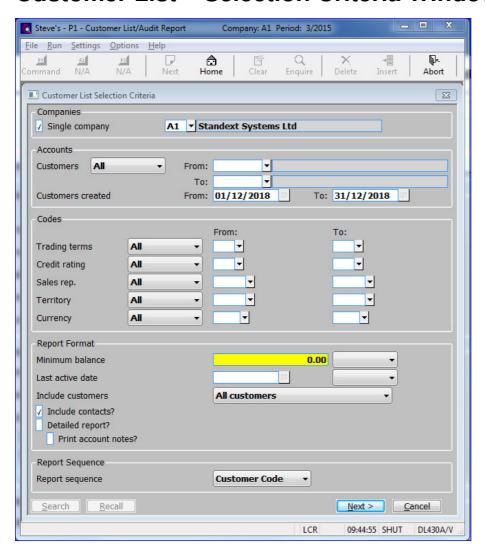

## **Customer List – Selection Criteria Window**

#### **Companies**

Single company

(Multi-company systems only.) ✓ to restrict report to a specific company. Leave blank for all companies.

Company

(Only if Single Company report Selected.) Enter the code of the required company. A [Search] pop-up enquiry is available.

#### **Accounts**

**Customers** 

Select from a drop down menu:

- All Select all customer accounts.
- **Single** Restrict report to a single customer.
- Range Restrict report to a range of customers.

**From:** (Only for a 'Single' or 'Range' of customers) – Select the first or only customer to be included in the report. A [Search] pop-up enquiry is available.

**To:** (Only for a 'Range' of customers) – Select the last customer to be included in the report. A [Search] pop-up enquiry is available.

#### **Customers created**

From date

(*Not for a single customer*) – Set this to limit the report to include accounts created after this date. Leave blank to select from earliest.

**To** (Not for a single customer) – Set this to limit the report to include accounts created before this date. Leave blank for no end date.

#### Codes

#### Trading terms

Select from a drop down menu:

- All Select all trading terms.
- **Single** Restrict report to a single trading term.
- Range Restrict report to a range of trading terms.

**From:** (Only for a 'Single' or 'Range' of trading terms) – Select the first or only trading term to be included in the report. A [Search] pop-up enquiry is available.

**To:** (Only for a 'Range' of trading terms) – Select the last trading term to be included in the report. A [Search] pop-up enquiry is available.

#### **Credit rating**

Select from a drop down menu:

- All Select all credit ratings.
- **Single** Restrict report to a single credit rating.
- Range Restrict report to a range of credit ratings.

**From:** (Only for a 'Single' or 'Range' of trading terms) – Select the first or only credit rating to be included in the report. A [Search] pop-up enquiry is available.

**To:** (Only for a 'Range' of trading terms) – Select the last credit rating to be included in the report. A [Search] pop-up enquiry is available.

#### **Sales rep.** Select from a drop down menu:

- All Select all sales reps.
- **Single** Restrict report to a single sales rep.
- Range Restrict report to a range of credit ratings.

**From:** (Only for a 'Single' or 'Range' of sales reps) – Select the first or only sales rep to be included in the report. A [Search] pop-up enquiry is available.

**To:** (Only for a 'Range' of sales reps) – Select the last sales rep to be included in the report. A [Search] pop-up enquiry is available.

#### **Territory** Select from a drop down menu:

- **All** Select all territories.
- **Single** Restrict report to a single territory.
- Range Restrict report to a range of territories.

**From:** (Only for a 'Single' or 'Range' of territories) – Select the first or only territory to be included in the report. A [Search] pop-up enquiry is available.

**To:** (Only for a 'Range' of territories) – Select the last territory to be included in the report. A [Search] pop-up enquiry is available.

| Author  | SHUT                      |                           |
|---------|---------------------------|---------------------------|
| Project | ZD60_000440 & ZP60_000431 |                           |
| Version | 1.0                       | Page <b>4</b> of <b>8</b> |

#### **Currency** Sele

Select from a drop down menu:

- All Select all currencies.
- Single Restrict report to a single currency.
- Range Restrict report to a range of currencies.

From:

(Only for a 'Single' or 'Range' of currencies) – Select the first or only currency to be included in the report. A [Search] pop-up enquiry is available.

To:

(Only for a 'Range' of currencies) – Select the last currency to be included in the report. A [Search] pop-up enquiry is available.

#### **Report Format**

#### Minimum balance

Enter a minimum value that you want to restrict the selection to customers whose balance is above or below. Otherwise leave blank.

(Only if a minimum balance entered) – Select from a drop down menu:

- **Greater** Restrict the selection to customers whose current balance is greater than the minimum balance entered at the previous prompt.
- **Lesser** Restrict the selection to customers whose current balance is equal to or less than the minimum balance entered at the previous prompt.

#### Last active date

Set this to restrict the list to accounts with no transactions dated after this date, or to exclude from the list accounts with no transactions dated after this date. See Include/Exclude below.

(Only if a last active date entered) – Select from a drop down menu:

- **Include** Restrict the selection to accounts having no transactions on or after the date entered at the previous prompt.
- **Exclude** Restrict the selection by excluding accounts having no transactions on or after the date entered at the previous prompt.

#### Include customers

Restrict customers by account status. Select from a drop down menu:

- All customers No restrictions by account status.
- Only 'Active' customers Restrict report to accounts with an account status of 'Active'
- Only 'Inactive' customers Restrict report to accounts with an account status of 'Inactive'.
- Only 'Suspended' customers Restrict report to accounts with an account status of 'Suspended'.

#### Include contacts?

✓ to include contact information in the report. All contacts for the customers are printed.

#### **Detailed Report?**

✓ to print the detailed report or leave blank for the summary report.

## Print account notes?

(Only if the detailed report is selected).  $-\checkmark$  to include customer account notes on the report.

| Author  | SHUT                      |                           |
|---------|---------------------------|---------------------------|
| Project | ZD60_000440 & ZP60_000431 |                           |
| Version | 1.0                       | Page <b>5</b> of <b>8</b> |

#### **Report Sequence**

#### Report sequence

This menu enables you to select the sequence of the details which are to be printed. Select from a drop down menu:

- Customer Code.
- Customer Name.
- Credit Rating (Only for single company reports).
- Sales Rep (Only for single company reports).
- **Currency** (*Not available for single currency sites*).