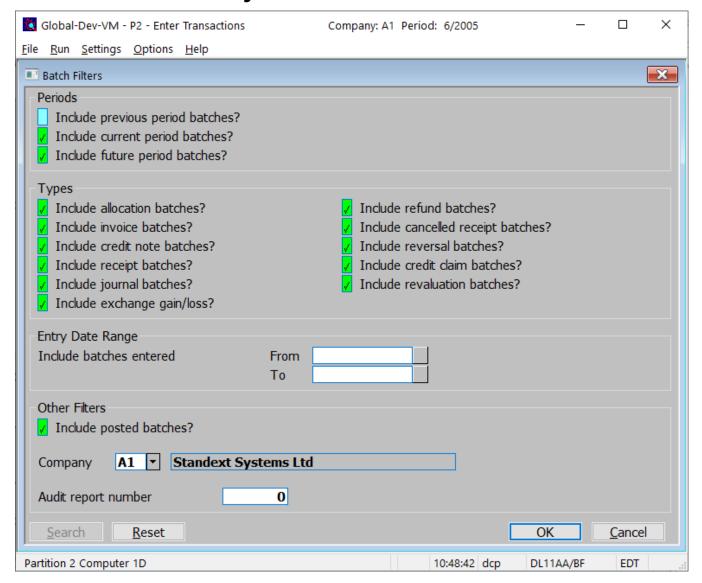

#### INTRODUCTION

This service pack extends the batch filters within transaction entry.

The batch filters within transaction entry have been expanded to include options to filter exchange gain/loss and transaction revaluation batches.

### **DL Transaction Entry – Batch Filters Window**

Include revaluation batches?

Set this to include currency revaluation journal batches in the list.

Include exchange gain/loss?

Set this to include exchange gain/loss journal batches in the list.