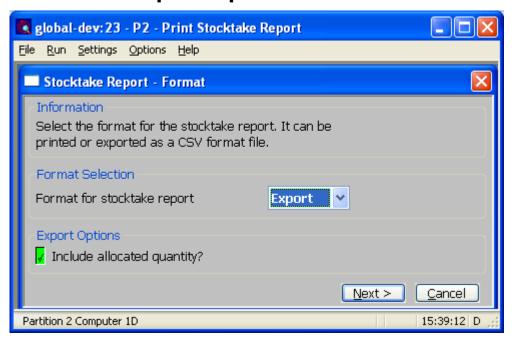

### **Stocktake Report Options Window**

## Include allocated quantity?

(Only available when the output format for the report is export). Set this to include the allocated quantity (for the product/location) in the export file.