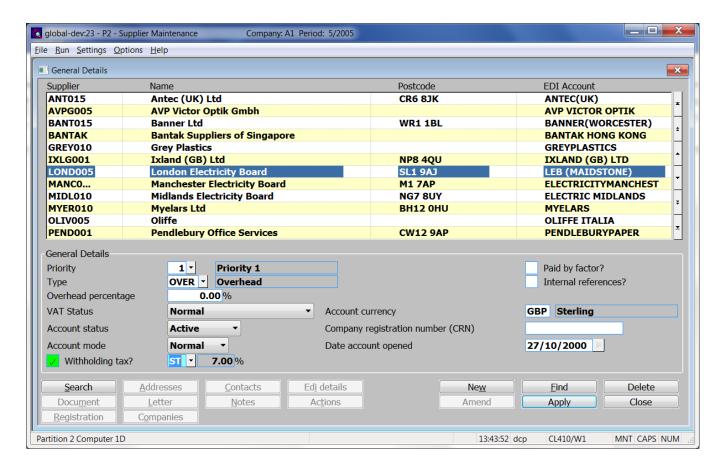

### Change:

Withholding tax (Only available if tax is withheld from payments for this supplier) Set this to the percentage default tax percentage to be withheld from payments to this supplier.

#### To:

Withholding tax rate (Only available if tax is withheld from payments for this supplier) Set this to the code

for the default tax percentage that is to be withheld from payments to this supplier. A

search is available.

Withholding tax

(Display only. Only available if tax is withheld from payments for this supplier) The percentage

default withholding tax percentage rate.

| Author  | DCP         |        |
|---------|-------------|--------|
| Project | ZM60_000458 |        |
| Version | 1.0         | 4 of 4 |