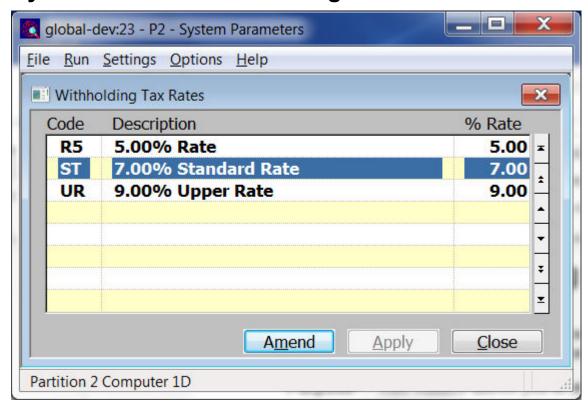

## System Codes - Withholding Tax Rates

This window appears when you select 'Withholding Tax Rates' from the system codes menu within the administration system parameters.

**Purpose** This window allows you to enter and maintain the table of default withholding tax rates.

### The prompts are:

**Code** Set this to the code to be associated with the percentage rate of tax to be withheld.

**Description** Enter the description for this rate.

**Rate** Enter the percentage of withholding tax.