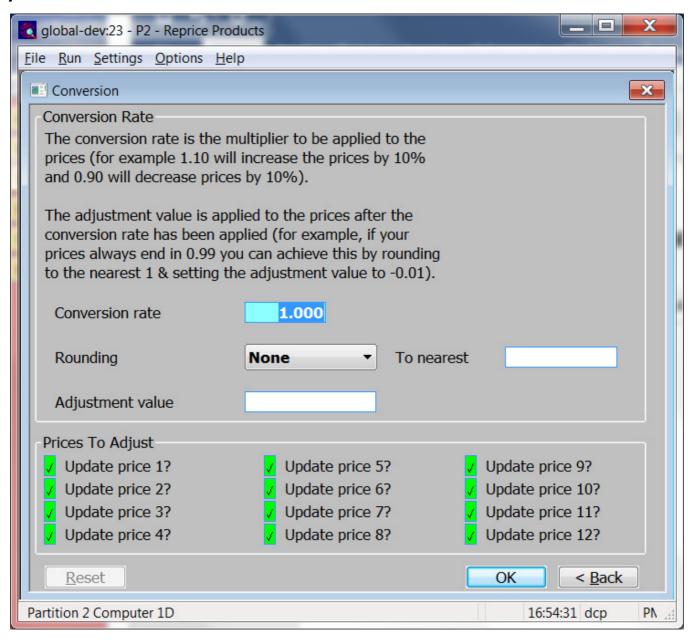

The changes are to update the reprice products function to allow the user to select which of the 12 potential prices are to be recalculated.

## **Reprice Products – Conversion Window**

**Update price 1..12** If set, the corresponding price in the price list entry will be recalculated.

**Reset** When pressed all 12 prices are selected for update.