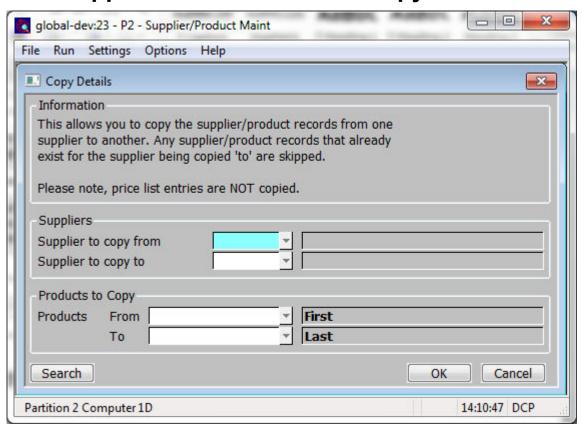

## POP Supplier/Product Details - Copy Details Window

**Purpose** This window enables you to select the suppliers between which supplier/product records are to be copied.

## Prompts:

| Supplier to copy from | Enter the supplier from which all supplier/product details are to be copied. A search is available.                                                                                                               |
|-----------------------|-------------------------------------------------------------------------------------------------------------------------------------------------------------------------------------------------------------------|
| Supplier to copy to   | Enter the supplier to which the supplier/product details are to be copied. A search is available.                                                                                                                 |
| Note                  | Price list entries are not copied when supplier/product details are copied from one supplier to another.                                                                                                          |
| Product fromto        | Set these to limit the supplier/products details copied based on their product code. These can be left blank to include products either from the 'first' or to the 'last' product on file. A search is available. |
| Note                  | Supplier/product records are not copied if a supplier/product record has already been set up for the supplier to which details are being copied.                                                                  |