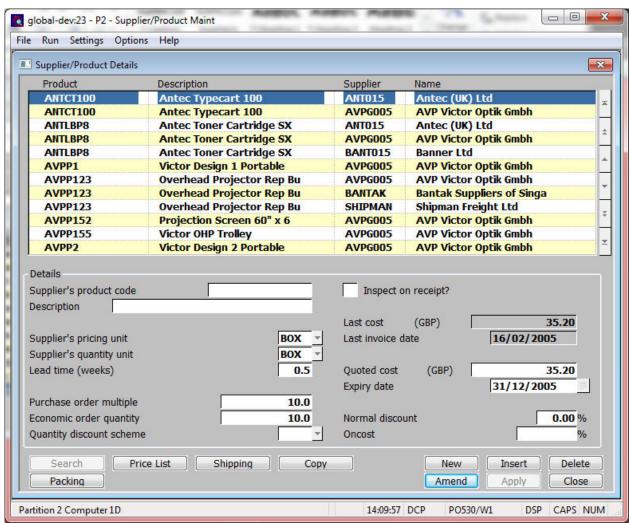

## **POP Supplier Product Details**

#### Buttons:

**Price List** (Only if the supplier has a POP price list defined) Press this to enter or amend a price list entry for the current supplier and product.

**Shipping** (Only if Landed Costs is in use.) Press this to enter or amend shipping details for the supplier/product combination. These details are used by Landed Costs to calculate defaults when entering details of shipments of the product from this supplier.

**Copy** Press this to copy suppler/product details from one supplier to another.

**Note** Price list entries are not copied when supplier/product details are copied from one supplier to another.

**Packing** Press this to enter packaging details for this supplier/product.

**Note** Packing details are printed on the Purchase Order before each related goods line. If you enter an asterisk at the beginning of a line, that and any subsequent lines are treated as a comment and will not be printed.