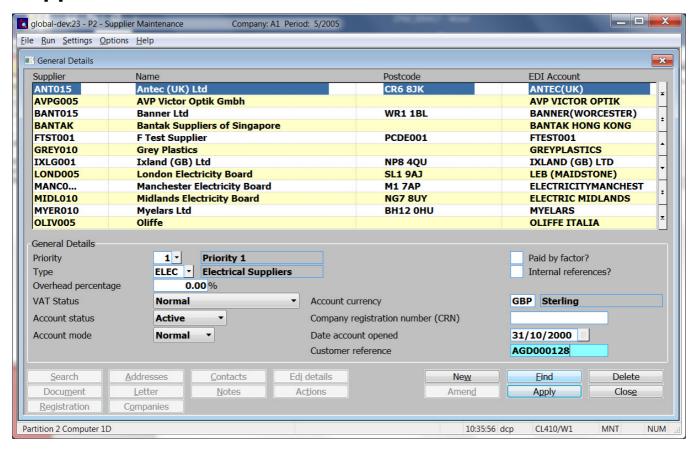

#### INTRODUCTION

This service pack allows the customer reference allocated by a supplier to be specified within supplier maintenance.

The changes introduce a new setting within supplier maintenance (labelled 'Customer reference'). The customer reference is used to record the 'customer reference' provided by a supplier. It is shown within supplier enquiries, on the standard supplier search and is printed on the supplier list. In addition, it is available for use in tailored remittance advices if they are produced in PDF format.

### **Supplier Maintenance**

**Customer reference** Enter the customer reference allocated by the supplier.

**Example** Your account number allocated to you by the supplier.

| Author  | DCP              |        |
|---------|------------------|--------|
| Project | ZP60_000417.docx |        |
| Version | 1.0              | 2 of 2 |