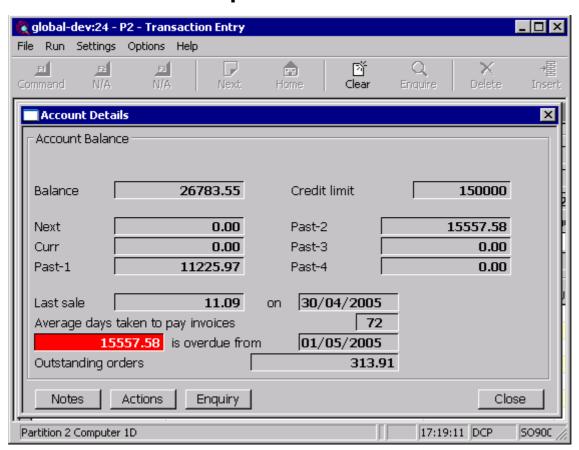

The 'Account Details' window has been updated to include a new button (labelled 'Enquiry') that provides an account enquiry. The 'Enquiry Type Selection' window has been updated to include a new button labelled ('Previous Orders') which provides a S.O.P. transactions enquiry for the currently selected customer.

### **Transaction Desktop – Account Details Window**

**Enquiry** Select this to perform an account enquiry for the currently selected customer.

| Author  | DCP             |        |
|---------|-----------------|--------|
| Project | ZS60_000132.doc |        |
| Version | 1.0             | 2 of 3 |