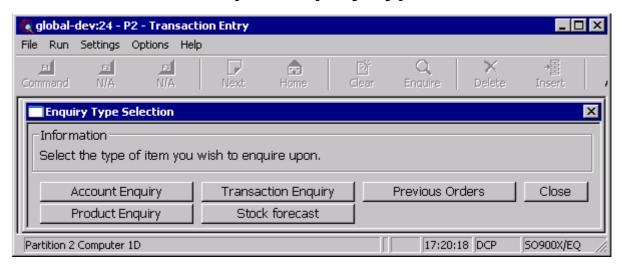

The 'Account Details' window has been updated to include a new button (labelled 'Enquiry') that provides an account enquiry. The 'Enquiry Type Selection' window has been updated to include a new button labelled ('Previous Orders') which provides a S.O.P. transactions enquiry for the currently selected customer.

## **Transaction Desktop – Enquiry Type Selection Window**

**Previous Orders** (Only available if a customer has been selected) Select this to enquire upon S.O.P. transactions for the currently selected customer.