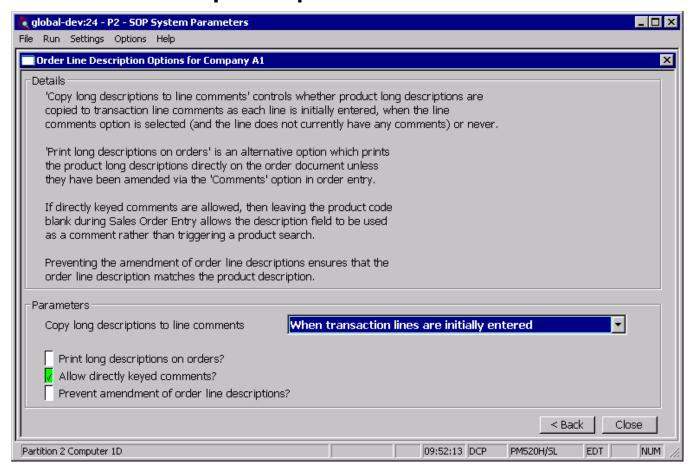

### **Order Line Description Options Window**

# Copy long descriptions to line comments

This controls whether or not product long descriptions are copied to transaction line comments. It has the following three possible settings:

- When transaction lines are initially entered. This automatically copies product long descriptions to transaction line comments as each transaction line is entered.
- When the transaction line comments option is selected. This copies product long descriptions to transaction line comments when the transaction line comments option is selected and the transaction line does not have any existing comments.
- Never. Product long descriptions are never copied to transaction line comments.